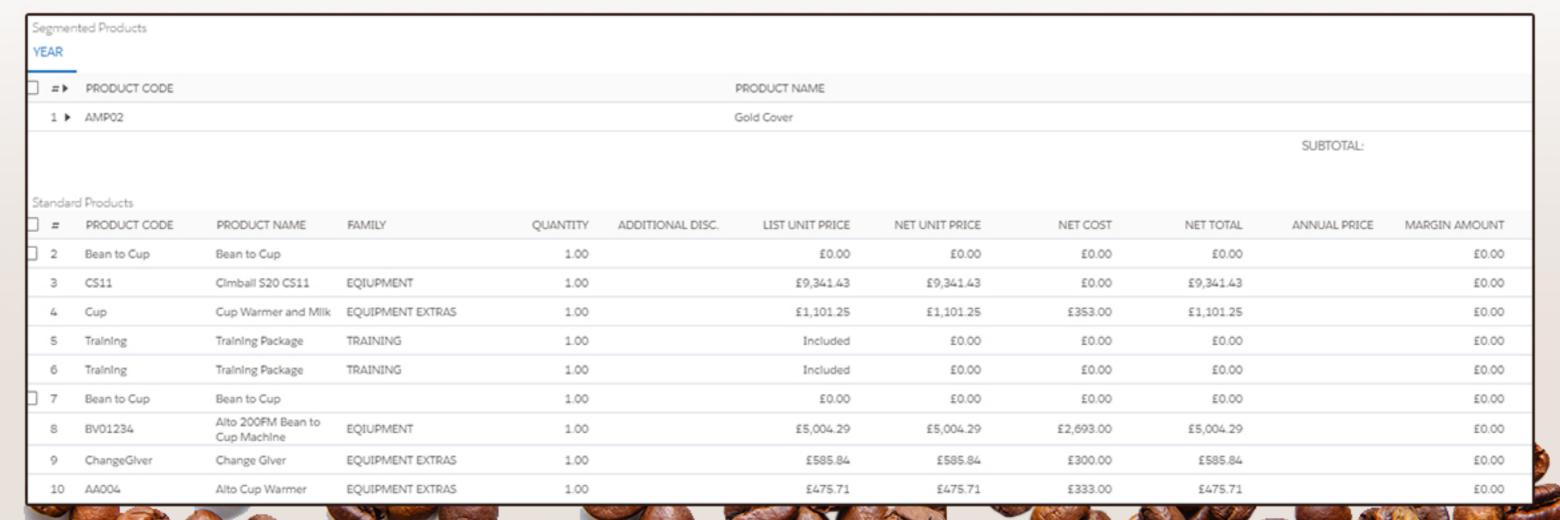

**Automatic selection of dependent products:** If Machine is selected all dependent accessories, ingredients, maintenance and training package will get selected. Saves time for the Sales Reps.

**Discount and Margin Calculations:** Sales Reps can add Additional Discount. Also do margin calculations on same screen without having to manually calculate.