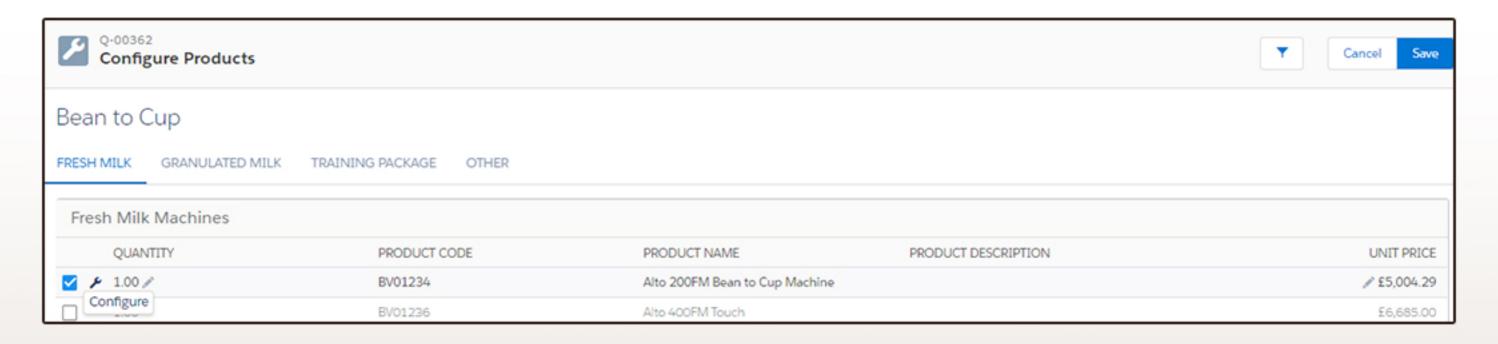

**Simplified UI:** Developed Product packages so sales reps can choose Equipments (Coffee machines), it's Accessories, Ingredients, Service and Training in one screen itself.

| Bean to Cup                                       |                     |              |                                     |                                                                                |            |  |  |  |  |
|---------------------------------------------------|---------------------|--------------|-------------------------------------|--------------------------------------------------------------------------------|------------|--|--|--|--|
| FRESH MILK GRANULATED MILK TRAINING PACKAGE OTHER |                     |              |                                     |                                                                                |            |  |  |  |  |
| Fres                                              | Fresh Milk Machines |              |                                     |                                                                                |            |  |  |  |  |
|                                                   | QUANTITY            | PRODUCT CODE | PRODUCT NAME                        | PRODUCT DESCRIPTION                                                            | UNIT PRICE |  |  |  |  |
|                                                   | 1.00                | BV01234      | Alto 200FM Bean to Cup Machine      |                                                                                | £5,004.29  |  |  |  |  |
|                                                   | 1.00                | BV01236      | Alto 400FM Touch                    |                                                                                | £6,685.00  |  |  |  |  |
|                                                   | 1.00                | BV01238      | Alto 500FM Touch                    |                                                                                | £8,192.86  |  |  |  |  |
|                                                   | 1.00                | CP11         | Cimbali S20 CP11                    |                                                                                | £8,728.57  |  |  |  |  |
|                                                   | 1.00                | BV5667       | Cimbali S20 CP10                    |                                                                                | £8,728.57  |  |  |  |  |
|                                                   | 1.00                | CS11         | Cimbali S20 CS11                    |                                                                                | £9,341.43  |  |  |  |  |
|                                                   | 1.00                | CS10         | Cimbali S20 CS10                    |                                                                                | £9,341.43  |  |  |  |  |
|                                                   |                     |              |                                     |                                                                                |            |  |  |  |  |
| Fres                                              | sh Milk Accessories |              |                                     |                                                                                |            |  |  |  |  |
|                                                   | QUANTITY            | PRODUCT CODE | PRODUCT NAME                        | PRODUCT DESCRIPTION                                                            | UNIT PRICE |  |  |  |  |
|                                                   | 1.00                | AA001        | Alto 4.5ltr Fridge Unit             |                                                                                | £951.43    |  |  |  |  |
|                                                   | 1.00                | AA002        | Alto Water Tank (for 200 and 400's) | Alto 400FM Bean to Cup Machine<br>Inc 12 months Silver Warranty & Installation | £367.14    |  |  |  |  |
|                                                   | 1.00                | AA004        | Alto Cup Warmer                     |                                                                                | £475.71    |  |  |  |  |

**Nesting of products (Bundle Configuration):** Helps customer to get all products at single place which are of same category. Like select main category, it will display sub-category and will then display the list of Equipments matching the selection.