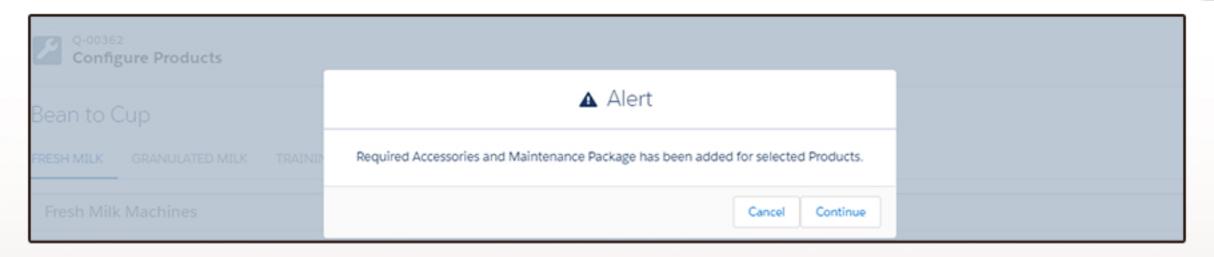

**Automatic selection of dependent products:** If Machine is selected all dependent accessories, ingredients, maintenance and training package will get selected. Saves time for the Sales Reps.

**Discount and Margin Calculations:** Sales Reps can add Additional Discount. Also do margin calculations on same screen without having to manually calculate.