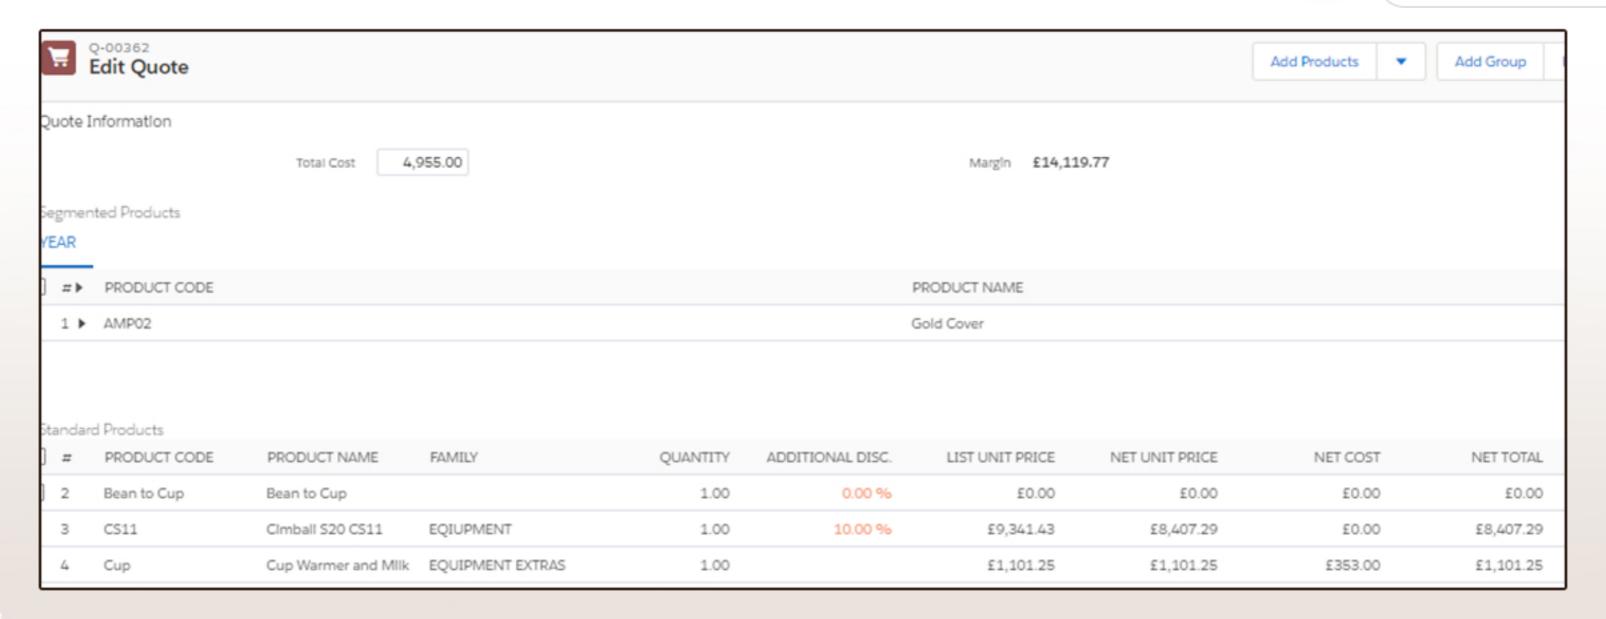

**Automatic selection of dependent products:** If Machine is selected all dependent accessories, ingredients, maintenance and training package will get selected. Saves time for the Sales Reps.

**Discount and Margin Calculations:** Sales Reps can add Additional Discount. Also do margin calculations on same screen without having to manually calculate.